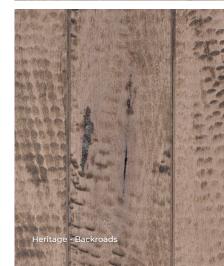

## MIXED MAPLE

This solid maple flooring comes in boxes of mixed width 2 1/4" & 4 1/4" boards to create a custom look. These Mixed Maple boards belong to the Superior Heritage grade and feature a hand scraped, low sheen finish. Available in four colours, Pepper, Cumin, Silver Fox and Backroads, Mixed Maple floors create a uniquely rustic look for your home.

### PRODUCT FEATURES

- Solid 3/4" maple hardwood flooring
- Available in Pepper, Cumin, Silver Fox and Backroads
- Hand-scraped finish
- Board widths of 2 1/4" & 4 1/4" premixed in the box to eliminate the need for extra layout calculations
- Lengths up to 7'6"
- Recommended for installation over wood sub-floors (not suitable for basements)
- Environmentally friendly, and contains no volatile organic chemicals (VOCs)
- Made in Canada