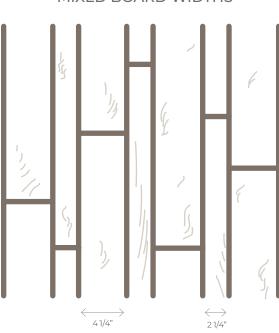

### MIXED BOARD WIDTHS

# INTRODUCING MIXED MAPLE

Mixing floor board widths creates an elegant handcrafted look to your room. The Mixed Maple flooring by Superior Hardwood is the first mixed box of hand-scraped maple flooring available to consumers. A combination of 2 1/4" & 4 1/4" maple boards these hand-scraped floors capture a unique rustic handmade look for your home.

## MIXED MAPLE

This solid maple flooring comes in boxes of mixed width 2 1/4" & 4 1/4" boards to create a custom look. These Mixed Maple boards belong to the Superior Heritage grade and feature a hand scraped, low sheen finish. Available in four colours, Pepper, Cumin, Silver Fox and Backroads, Mixed Maple floors create a uniquely rustic look for your home.