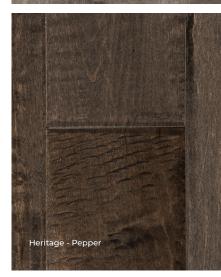

## MIXED MAPLE

This solid maple flooring comes in boxes of mixed width 2 1/4" & 4 1/4" boards to create a custom look. These Mixed Maple boards belong to the Superior Heritage grade and feature a hand scraped, low sheen finish. Available in four colours, Pepper, Cumin, Silver Fox and Backroads, Mixed Maple floors create a uniquely rustic look for your home.

### PRODUCT FEATURES

- Solid 3/4" maple hardwood flooring
- Available in Pepper, Cumin, Silver Fox and Backroads
- Hand-scraped finish
- Board widths of 2 1/4" & 4 1/4" premixed in the box to eliminate the need for extra layout calculations
- Lengths up to 7'6"
- Recommended for installation over wood sub-floors (not suitable for basements)
- Environmentally friendly, and contains no volatile organic chemicals (VOCs)
- Made in Canada