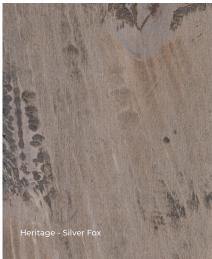

## MIXED MAPLE

This solid maple flooring comes in boxes of mixed width 2 1/4" & 4 1/4" boards to create a custom look. These Mixed Maple boards belong to the Superior Heritage grade and feature a hand scraped, low sheen finish. Available in four colours, Pepper, Cumin, Silver Fox and Backroads, Mixed Maple floors create a uniquely rustic look for your home.

### PRODUCT FEATURES

- Solid 3/4" maple hardwood flooring
- Available in Pepper, Cumin, Silver Fox and Backroads
- Hand-scraped finish
- Board widths of 2 1/4" & 4 1/4" premixed in the box to eliminate the need for extra layout calculations
- Lengths up to 7'6"
- Recommended for installation over wood sub-floors (not suitable for basements)
- Environmentally friendly, and contains no volatile organic chemicals (VOCs)
- Made in Canada