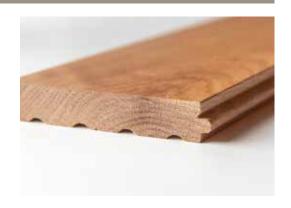

## **SOLID HARDWOOD**

Manufactured from a single piece of hardwood.

**APPLICATION:** Above grade

RANDOM BOARD LENGTHS: 10" to 90"

AVAILABLE IN: Smooth | Wire-brushed | Hand scraped

**SPECIES:** Red Oak | Maple | White Oak | Ash | Hickory

## **ENGINEERED HARDWOOD**

A solid Baltic Birch core and a 4mm hardwood wear layer provides increased strength.

**APPLICATION:** Above grade | Condos | Basements **Safe for concrete, radiant heat** and wood substrates.

RANDOM BOARD LENGTHS: 10" to 90"

AVAILABLE IN: Smooth | Wire-brushed | Hand scraped

**SPECIES:** Red Oak | Maple | White Oak | Ash | Hickory