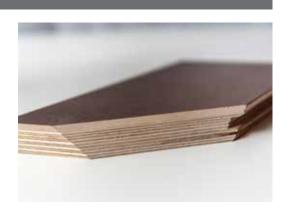

## **ENHANCED HARDWOOD**

**THE ONLY 3-PLY** engineered product available on the market containing a quarter-sawn solid hardwood core and base. The solid wood structure reduces the chance of warping.

**APPLICATION:** Above grade | Condos | Basements **Safe for concrete, radiant heat** and wood substrates.

RANDOM BOARD LENGTHS: 10" to 90"

AVAILABLE IN: Smooth | Wire-brushed | Hand scraped

**SPECIES:** Maple | White Oak | Hickory

#### **SURFACE LAYER**

Top layer is composed of a 4mm solid hardwood surface lamella.

#### **SOLID CORE LAYER**

High density solid hardwood glued perpendicular to adjacent layers for added stability with a quarter-sawn core.

#### **BASE LAYER**

The laminated quarter sawn base provides the only true 3-ply engineered product available today.