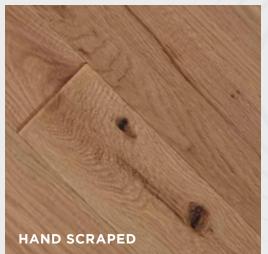

## **SOLID HARDWOOD**

Manufactured from a single piece of hardwood.

**APPLICATION:** Above grade

RANDOM BOARD LENGTHS: 10" to 90"

AVAILABLE IN: Smooth | Wire-brushed | Hand scraped

**SPECIES:** Red Oak | Maple | White Oak | Ash | Hickory

RANDOM BOARD LENGTHS: 10" to 90"

AVAILABLE IN: Smooth | Wire-brushed | Hand scraped

**SPECIES:** Red Oak | Maple | White Oak | Ash | Hickory

RANDOM BOARD LENGTHS: 10" to 90"

AVAILABLE IN: Smooth | Wire-brushed | Hand scraped

**SPECIES:** Maple | White Oak | Hickory